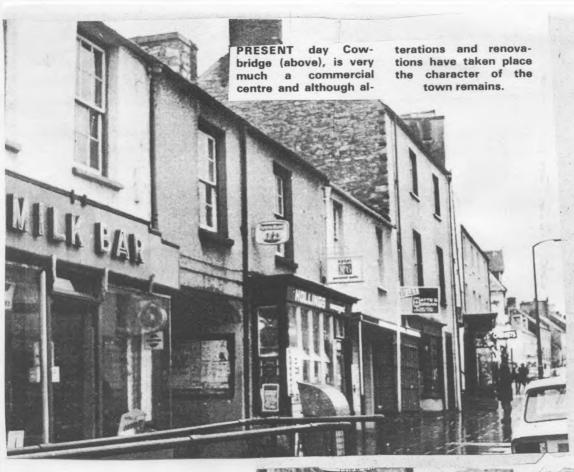

• COWBRIDGE is the mai shopping area for Llanblet ian, Llysworney, Llandow an other small villages round th district. And many of these vi lages come into the old boun ary called the Hundred of Coubridge. This boundary was sub-division of the County and the Petty Sessional Division Cowbridge. With the exception of minor extensions to the west and east borders the Petty Sessional Division Cowbridge remains the sam The Hundred was bordered o the east by the Hundreds Dinas Powis and Miskin, ar on the west by the Hundre of Ogmore. The court today generally known as the Police or Magistrates Court, but it still officially the Court Petty Sessions.



school

to its present site. In