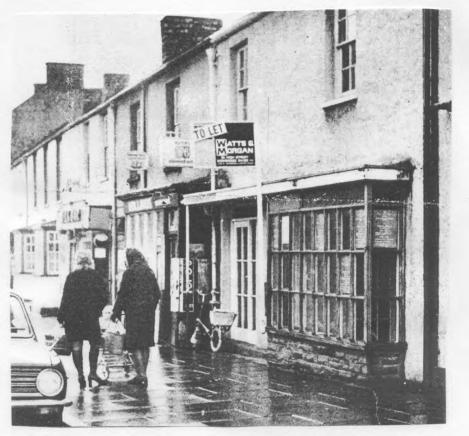

• COWBRIDGE is the mai shopping area for Llanblet ian, Llysworney, Llandow an other small villages round th district. And many of these vi lages come into the old boun ary called the Hundred of Coubridge. This boundary was sub-division of the County and the Petty Sessional Division Cowbridge. With the exception of minor extensions to the west and east borders the Petty Sessional Division Cowbridge remains the sam The Hundred was bordered o the east by the Hundreds Dinas Powis and Miskin, ar on the west by the Hundre of Ogmore. The court today generally known as the Police or Magistrates Court, but it still officially the Court Petty Sessions.



school

to its present site. In